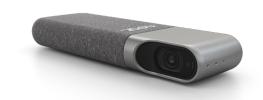

## **Neat Bar Pro**

Neat Bar Pro drives up to three large monitors to give you the ultimate immersive experience by allowing you to see both people and content more easily. It incorporates two extreme resolution cameras and an advanced image depth sensor that combined deliver 16x zoom. Neat Bar Pro is perfect for all rooms small and large alike.