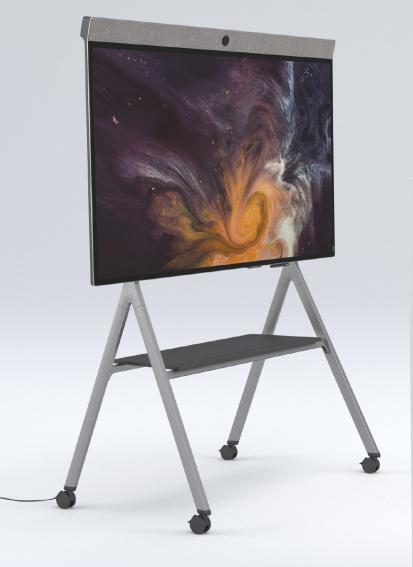

# **Neat Board**

Neat Board, winner of two Red Dot design awards, is the complete package in a simple and elegant all-in-one device. With its 65" multi-touch screen, powerful audio system and versatile wide-angle camera, Neat Board gives you a collaboration experience that goes beyond video meetings and wireless content sharing by enabling annotations and whiteboarding. In addition to team collaboration, Neat Board is the perfect solution for adhoc social interactions in wide open social spaces.