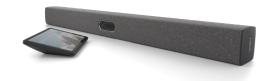

## **Neat Bar Pro**

Neat Bar Pro drives up to three large monitors to give you the ultimate immersive experience by allowing you to see both people and content more easily. It incorporates two extreme resolution cameras and an advanced image depth sensor that combined deliver 16x zoom. Neat Bar Pro is perfect for all rooms small and large alike.