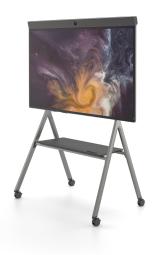

# **Neat Board**

Neat Board, winner of two Red Dot design awards, is the complete package in a simple and elegant all-in-one device. With its 65" multi-touch screen, powerful audio system and versatile wide-angle camera, Neat Board gives you a collaboration experience that goes beyond video meetings and wireless content sharing by enabling annotations and whiteboarding. In addition to team collaboration, Neat Board is the perfect solution for adhoc social interactions in wide open social spaces.