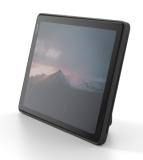

#### **Neat Pad**

Neat Pad is an elegant controller with two roles. It is a touch screen that you can configure as a controller or scheduling display across all kinds of meeting spaces. Neat Pad is included with Neat Bar and Neat Bar Pro, but can also be purchased separately.