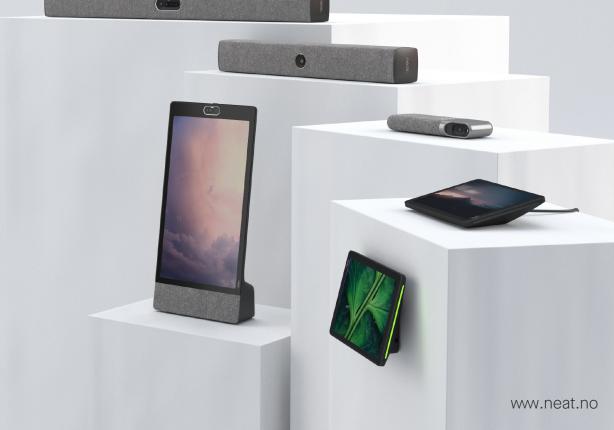

# **Neat Frame**

Neat Frame is an all-in-one device ideal for the home office or huddle spaces that provides a beautiful way to meet. A unique portrait touch screen and superb camera provides a more focused, naturally engaging and inclusive meeting experience, while freeing up your laptop. ensures you always feel connected.

#### **Neat One**

Neat One is the world's first personal USB device that packs a high-quality camera, an advanced mic array and speakers into one sleek package. Look no further if you want a superior video and audio experience with the video app of your choice.

#### **Neat Pad**

Neat Pad is an elegant controller with two roles. It is a touch screen that you can configure as a controller or scheduling display across all kinds of meeting spaces. Neat Pad is included with Neat Bar and Neat Bar Pro, but can also be purchased separately.