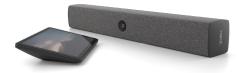

### **Neat Bar**

Neat Bar is a simple, compact and elegant, meeting room device that easily mimics real-life interactions and delivers superior-quality audio and video. It works brilliantly for meeting, huddle or focus spaces for up to ten people. Neat Bar works with one or two monitors and comes with Neat Pad, our dynamic touch screen, which can be configured as a controller or scheduler.

#### **Neat Pad**

Neat Pad is an elegant controller with two roles. It is a touch screen that you can configure as a controller or scheduling display across all kinds of meeting spaces. Neat Pad is included with Neat Bar and Neat Bar Pro, but can also be purchased separately.