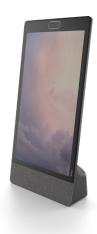

# **Neat Frame**

Neat Frame is an all-in-one device ideal for the home office or huddle spaces that provides a beautiful way to meet. A unique portrait touch screen and superb camera provides a more focused, naturally engaging and inclusive meeting experience, while freeing up your laptop. ensures you always feel connected.