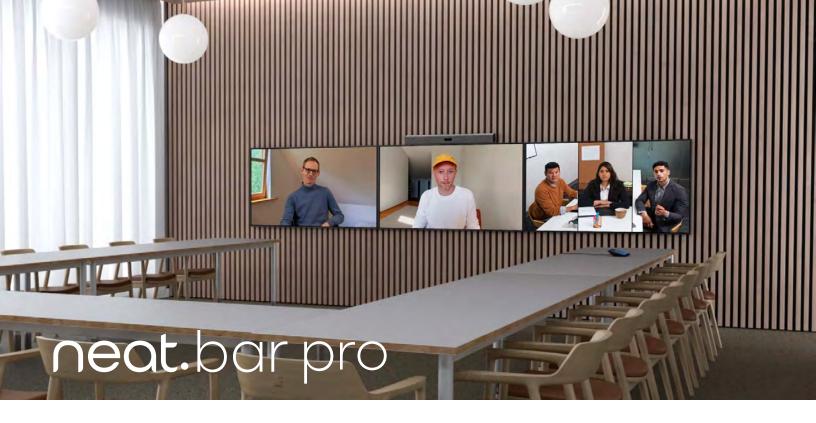

# Go up a notch.

Neat Bar Pro packs a stack of tech into a simple and elegant device. Capable of driving three large screens, it allows you to enjoy an incredibly immersive higherquality people and content experience throughout any Zoom or Microsoft Teams meeting space. Neat Bar Pro is especially ideal for large meeting spaces. It incorporates two extreme resolution cameras and an advanced image depth sensor that combined deliver 16x zoom, so you're able to see everyone in full closeup, no matter where they are in the room.

#### Restore symmetry.

This unique functionality brilliantly restores symmetry between the people in the room and those remote by creating a more human connection and enabling video meetings to feel almost as real as meeting face-to-face. Whereas before this was a broken link in video conferencing, Neat Symmetry enables your remote colleagues to see the rest of the team in the meeting room individually up close on their screens like never before.