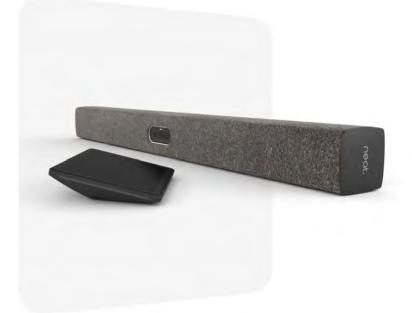

# Go up a notch.

Neat Bar Pro packs a stack of tech into a simple and elegant device. Capable of driving three large screens, it allows you to enjoy an incredibly immersive higherquality people and content experience throughout any Zoom or Microsoft Teams meeting space. Neat Bar Pro is especially ideal for large meeting spaces. It incorporates two extreme resolution cameras and an advanced image depth sensor that combined deliver 16x zoom, so you're able to see everyone in full closeup, no matter where they are in the room.