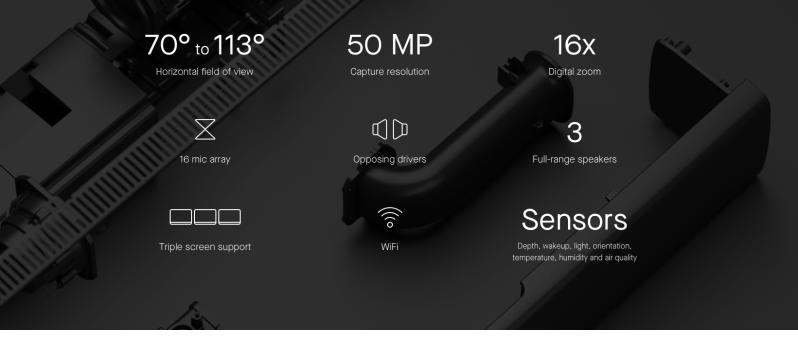

#### Neat Bar Pro

Pro 100 MP camera system with wide and tele cameras Wide camera: 50 MP, f/2.8 aperture, 113° horizontal field of view

Tele camera: 50 MP, f/1.8 aperture, 70° horizontal field of view

Hybrid zoom up to 16x

Hardware accelerated video encode and decode

Distortion correction

Noise reduction

Chromatic aberration correction

Automatic white balance and color correction

People video resolution: Up to 1080p / 30

Content video resolution: 720p / 60, 1080p / 30

Speakerbox for maximal tonal range with minimal distortion

3 full-range speakers ready for directional and stereo sound

Woofers with two opposing drivers for vibration cancellation

4 tracking mics 16 microphones beamforming arrays Hardware accelerated audio processing Echo cancellation Noise suppression

Wakeup sensor (radar) Depth sensor (time-of-flight VGA 60° FOV) Orientation sensor (accelerometer) Ambient light sensor Temperature sensor Humidity sensor Air quality sensor Camera LED System LED Tripod mount compatible (1/4-20 UNC threads) Table stand, wall mount and screen mount